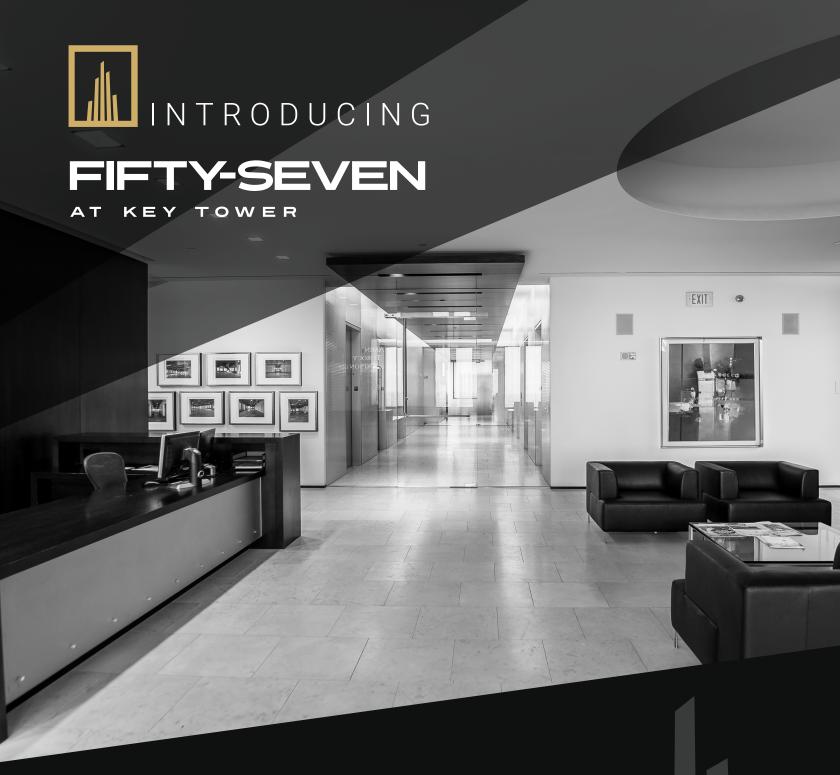

## Unlock the 57th Floor at Key Tower - Efficient floor design, unparalleled views, and a host of amenities. Why go home?

- 13,880 sq ft
- 13' High Ceilings
- · Floor to Ceiling Windows
- · Customizable Floor Plan
- The entire 57th Floor
- 360 Views of the City

All offices in Key Tower include access to multiple on-site restaurants at varying price points, a premier fitness center and day spa, complimentary concierge services, Men's and Women's hair salon, a bank branch and multiple ATM's, lobby WIFI, a conference center with on-site catering and state-of-the-art AV, an attached parking garage with washing and detailing services, incredible indoor and outdoor communal spaces, and easy access to the surrounding business community.