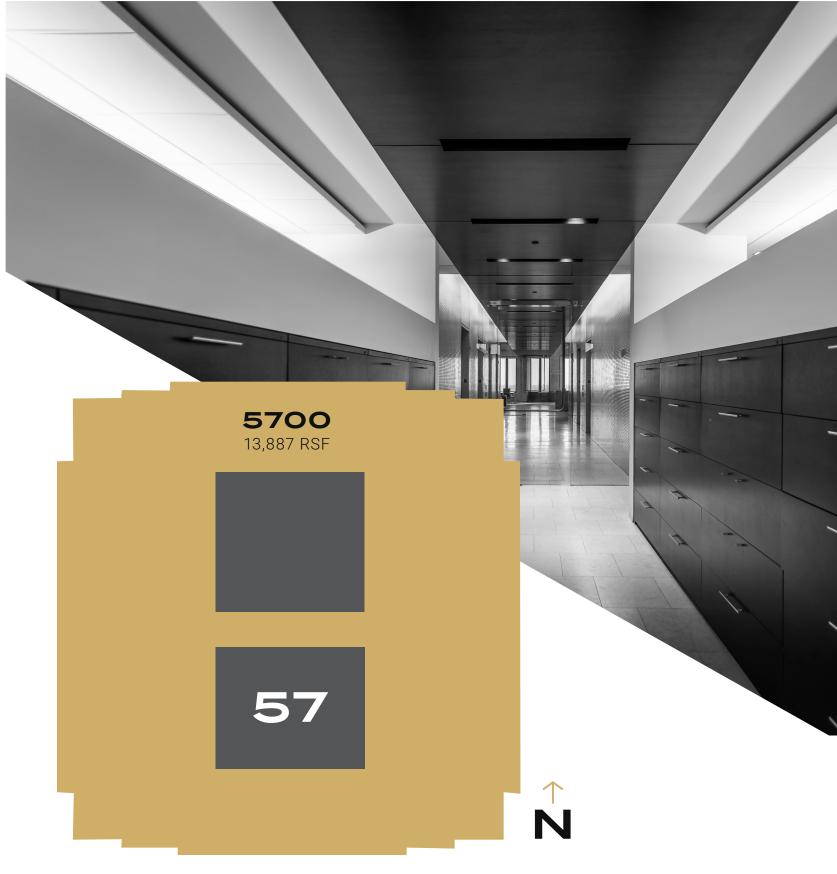

## Unlock the 57th Floor at Key Tower - Efficient floor design, unparalleled views, and a host of amenities. Why go home?

- 13,880 sq ft
- 13' High Ceilings
- · Floor to Ceiling Windows
- · Customizable Floor Plan
- The entire 57th Floor
- 360 Views of the City

Available space in gold.

Please contact JOHN KLAYMAN at JRES

Jacobs Real Estate Services LLC